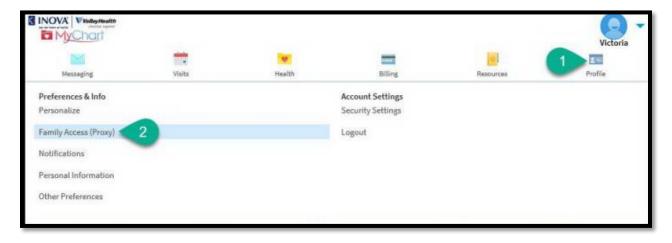

2. Within MyChart, click on "Profile" and then click on "Family Access(Proxy)"

3. Click on "Request Access to Your Minor's Record from Inova"

4. Complete the Minor's and Parent/Guardian Information

- a. Review Terms & Agreement
- b. Click Accept
- c. Click Submit Request
  - i. It will typically take 72 business hours for this access to be approved.