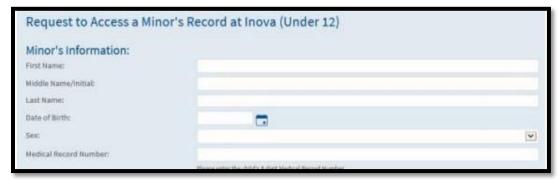

2. Within MyChart, click on "Profile" and then click on "Family Access(Proxy)"

3. Click on "Request Access to Your Minor's Record from Inova"

4. Complete the Minor's and Parent/Guardian Information

- a. Review Terms & Agreement
- b. Click Accept
- c. Click Submit Request
  - i. It will typically take 72 business hours for this access to be approved.