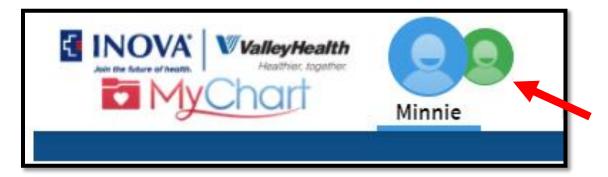

- 5. After the 72 hour period, log in to your (the parent) MyChart account as normal and you should see the child's account next to your name
  - a. The secondary bubble, which is green in this case, is representative of proxy access. This will appear for each child you have proxy access to (so long as the full process has been completed).