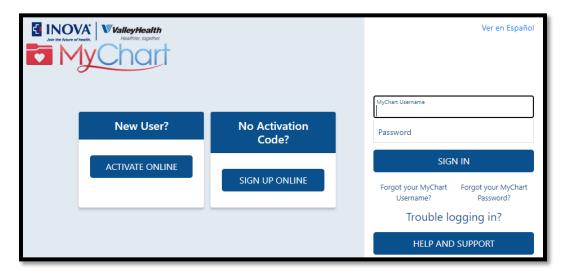

## **MyChart Proxy Access for Children Age 0-13**

- 1. Log in to your Inova/ValleyHealth MyChart account from a computer at <a href="https://mychart.inova.org/mychart">https://mychart.inova.org/mychart</a>
  - a. Requesting proxy access is not available via the MyChart mobile application