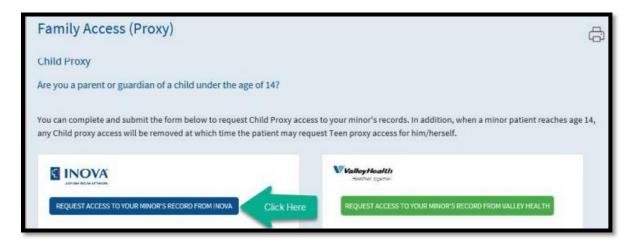

2. Within MyChart, click on "Profile" and then click on "Family Access(Proxy)"

3. Click on "Request Access to Your Minor's Record from Inova"

4. Complete the Minor's and Parent/Guardian Information

- a. Review Terms & Agreement
- b. Click Accept
- c. Click Submit Request
  - i. It will typically take 72 business hours for this access to be approved.