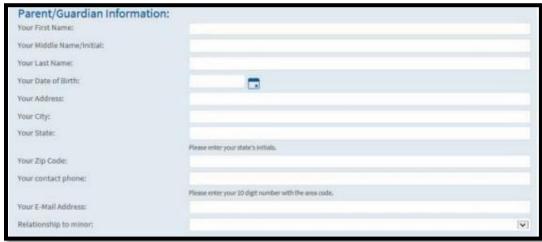

2. Within MyChart, click on "Profile" and then click on "Family Access(Proxy)"

3. Click on "Request Access to Your Minor's Record from Inova"

4. Complete the Minor's and Parent/Guardian Information

- a. Review Terms & Agreement
- b. Click Accept
- c. Click Submit Request
  - i. It will typically take 72 business hours for this access to be approved.