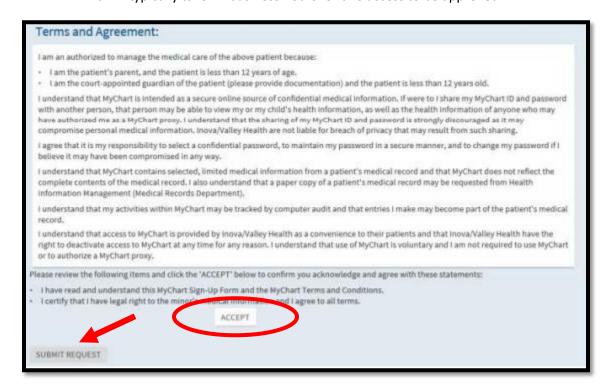

2. Within MyChart, click on "Profile" and then click on "Family Access(Proxy)"

3. Click on "Request Access to Your Minor's Record from Inova"

4. Complete the Minor's and Parent/Guardian Information

- a. Review Terms & Agreement
- b. Click Accept
- c. Click Submit Request
  - i. It will typically take 72 business hours for this access to be approved.